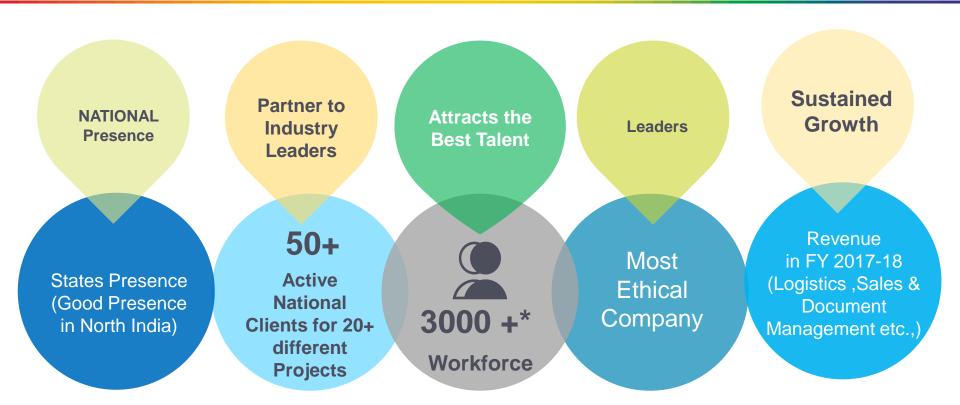

## Our NATIONAL Presence & Revenue Breakup

## **NATIONAL Delivery Centers, BPO and Sales Offices**

49.8% Rajasthan

29.4% Pradesh

8.6% Uttrakhand

**12.2%** Gujarat