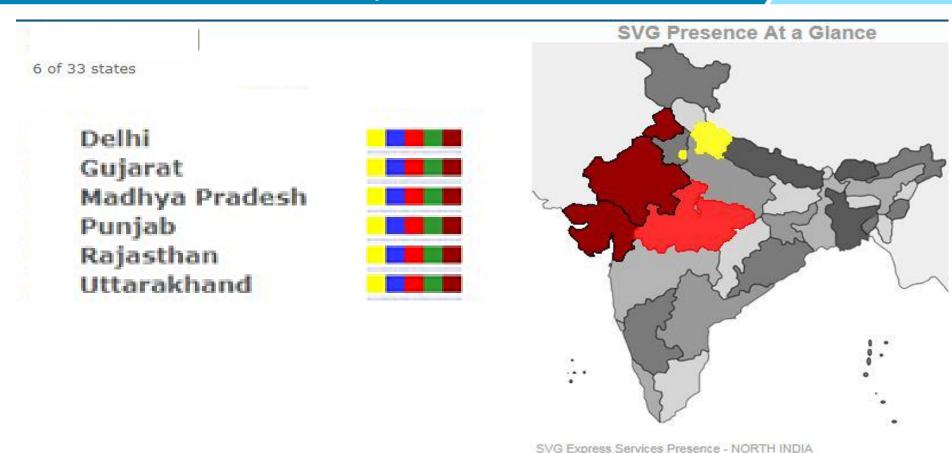

## Our NATIONAL Presence & Revenue Breakup

## **NATIONAL Delivery Centers, BPO and Sales Offices**

49.8% Rajasthan

29.4% Pradesh

8.6% Uttrakhand

**12.2%** Gujarat